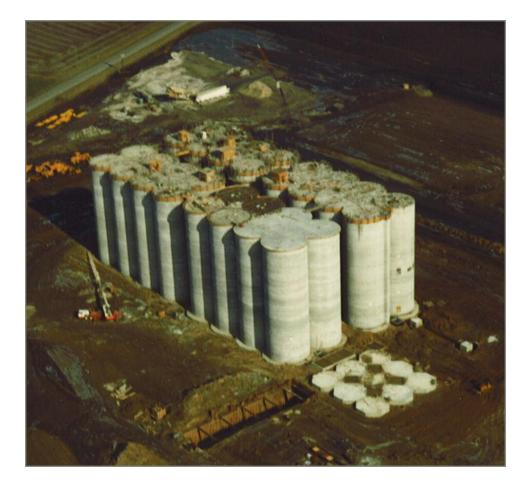

## Sidney, Illinois

Nearly 12,000 cubic yards of concrete were placed utilizing Younglove's slipform process to erect four separate bin clusters in just five weeks. An area ready-mix supplier erected an on-site batch plant to improve the speed and efficiency of delivery to help reduce transportation costs.

The concrete work for the project was handled in merit-shop fashion, combining union and non-union workers, in order to effectively meet a very demanding schedule at a very competitive cost.