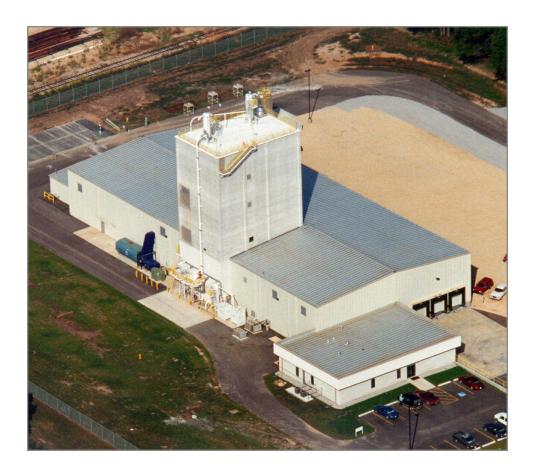

### Neosho, Missouri

This facility receives raw ingredients in bags, boxes, tote bags, pneumatic trucks, and hoppered trucks.

The vitamins, minerals, and carriers are blended together by an automated batching system and transported to one of the two packaging lines. Finished product is bagged or placed in tote bags for shipment.

A warehouse for incoming material and finished product storage and an office were also constructed.