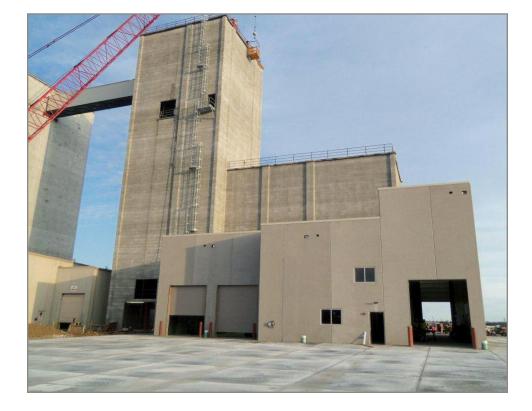

## Younglove's Services

- Structural engineering
- Slipform concrete construction
- Equipment installation

YOUNGLOVE Builders of value... Builders of trust

Originally built in 2003, Younglove contracted to expand the existing facility. A new slipformed ingredient tower increased ingredient storage. Adjacent was a receiving tower that increased receiving rates and incorporated cleaning equipment. This had to be completed prior to the demolition/renovation of some existing areas. The scope of work also included a batching and mixing upgrade, which integrated the new ingredient storage into the existing storage and downstream flow.