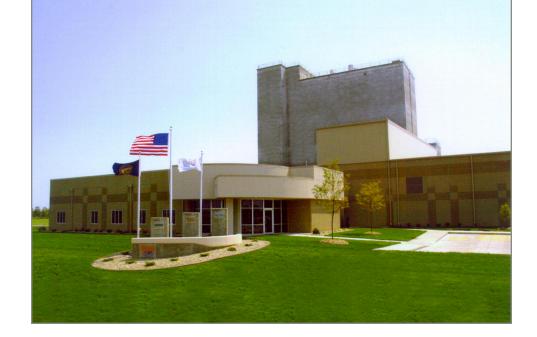

## NATURA PET FOOD FACILITY

**Owner** Natura Pet Products

Size/Capacity

Undisclosed

**Completion Time** 

12 months

## Fremont, Nebraska

This facility was constructed as a new grass roots facility for production of premium pet food. The facility consists of a process tower, offices, ancillary support spaces, a packaging room, and a warehouse. Emphasis was placed on sanitary design, superior access, and efficient material handling.