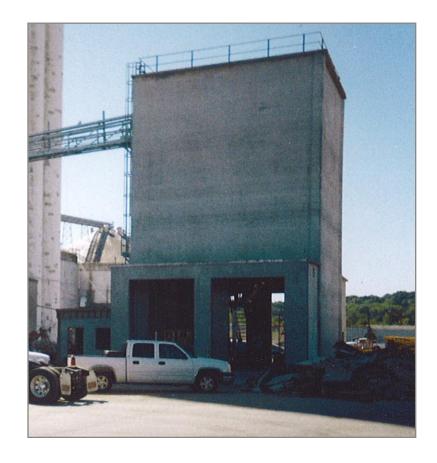

## Chattanooga, Tennessee

Younglove provided structural design, coordinated the installation of piling, constructed the mat slab, slipformed the structure, and constructed the tilt-up concrete office. Horizon Milling provided the flour loadout bins, electrical, and equipment installation.

Driveway canopies extend on both sides of the building in order to keep the entire trailer under cover.

All structures were built using components and techniques to reduce the number of ledges and voids, promoting the sanitary aspects of the facility.